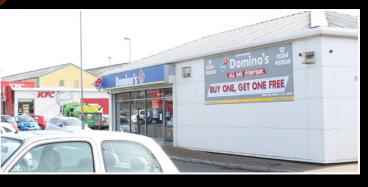

# DESCRIPTION

Stallings Lane is situated next to The Pensnett Estate. The estate is one of the largest secure industrial estates in Europe, comprising of 185 acres and home to almost 200 companies. Both KFC and Domino's Pizza are located just outside the estate entrances.

#### 2 retail units

Serving densely populated residential area

Excellent footfall