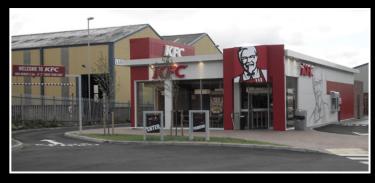

# DESCRIPTION

Stallings Lane is situated next to The Pensnett Estate. The estate is one of the largest secure industrial estates in Europe, comprising of 185 acres and home to almost 200 companies. Both KFC and Domino's Pizza are located just outside the estate entrances.

# LOCATION

A drive-thru KFC and Dominos with main road frontage and ample. parking. Located on the B4175 Stallings Lane, just outside the town of Kingswinford. The town centre of Dudley is approximately 3 miles east, the Merry Hill Shopping Centre approximately 4 miles south and the centre of Kingswinford is within valking distance.