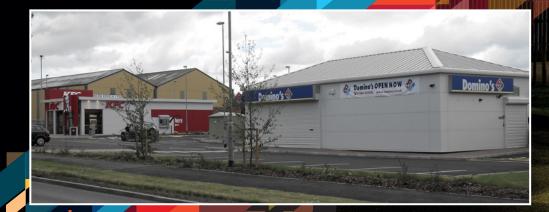

# **STALLINGS LANE**

Kingswinford, West Midlands, DY6 7LE

# DESCRIPTION

Stallings Lane is situated next to The Pensnett Estate. The estate is one of the largest secure industrial estates in Europe, comprising of 185 acres and home to almost 200 companies. Both KFC and Domino's Pizza are located just outside the estate entrances.

# LOCATION

A drive-thru KFC and Dominos with main road frontage and ample. parking. Located on the B4175 Stallings Lane, just outside the town of Kingswinford. The town centre of Dudley is approximately 3 miles east, the Merry Hill Shopping Centre approximately 4 miles south and the centre of Kingswinford is within valking distance.