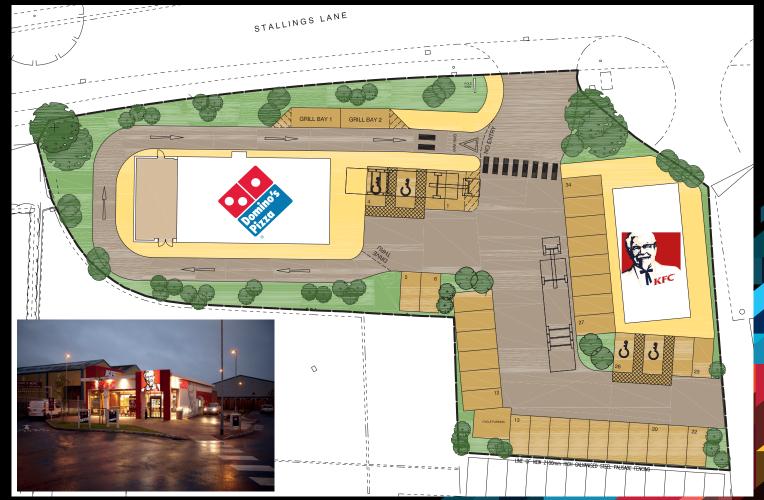

# 3,100 SQ.FT (288 SQ.M)

Main road frontage

Free parking on site

Located outside The Pensnett Estate

01384 400123 www.lcpproperties.co.uk

Domino's 🚸

IMIT ATTAC

...

#### 2 retail units

Serving densely populated residential area

Excellent footfall

# LOCATION

A drive-thru KFC and Dominos with main road frontage and ample. parking. Located on the B4175 Stallings Lane, just outside the town of Kingswinford. The town centre of Dudley is approximately 3 miles east, the Merry Hill Shopping Centre approximately 4 miles south and the centre of Kingswinford is within valking distance.