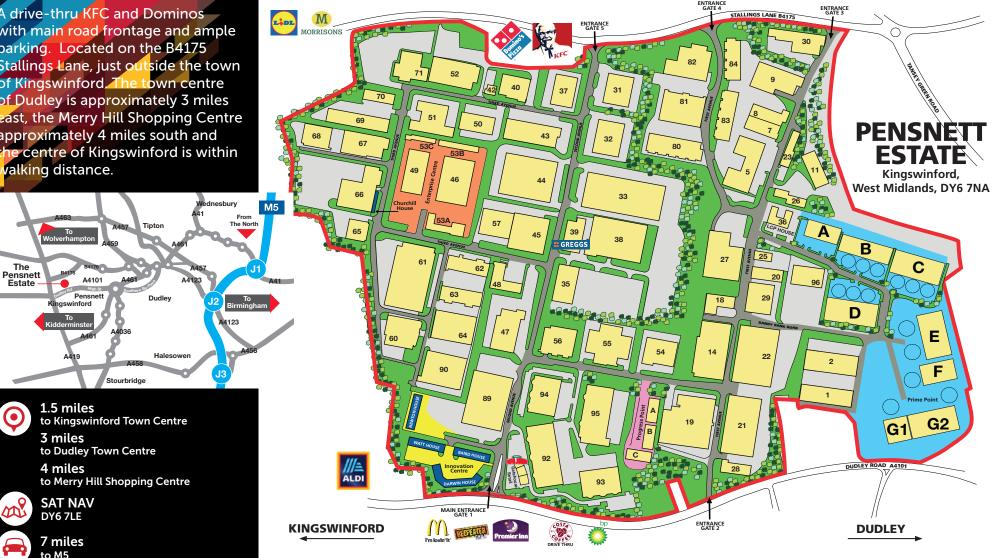

# DESCRIPTION

Stallings Lane is situated next to The Pensnett Estate. The estate is one of the largest secure industrial estates in Europe, comprising of 185 acres and home to almost 200 companies. Both KFC and Domino's Pizza are located just outside the estate entrances.

# LOCATION

A drive-thru KFC and Dominos with main road frontage and ample. parking. Located on the B4175 Stallings Lane, just outside the town of Kingswinford. The town centre of Dudley is approximately 3 miles east, the Merry Hill Shopping Centre approximately 4 miles south and the centre of Kingswinford is within valking distance.